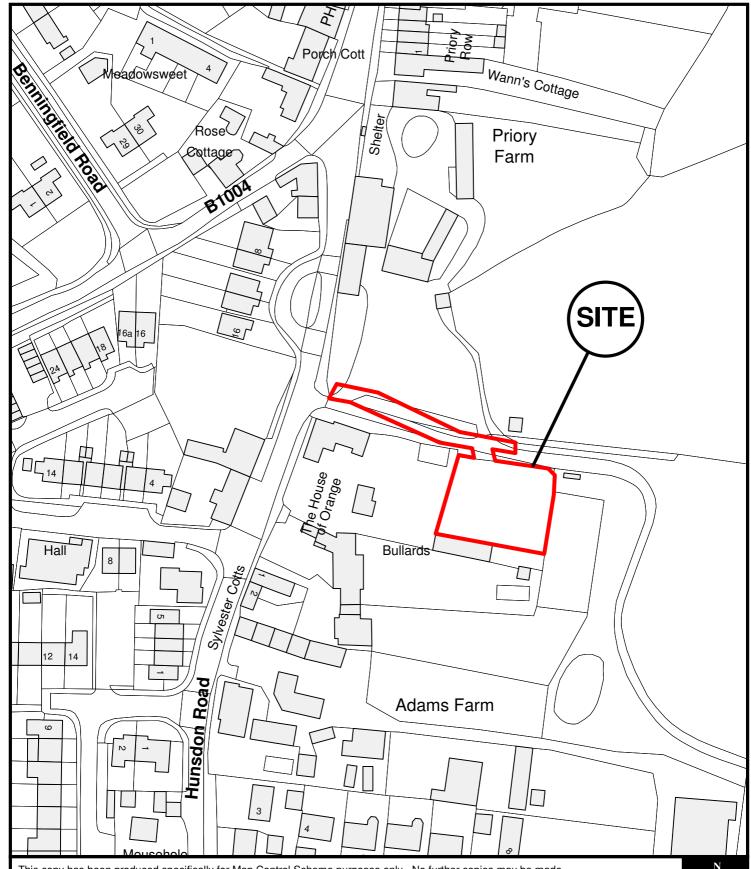

East Herts Council Wallfields Pegs Lane Hertford SG13 8EQ

Tel: 01279 655261

Address: Priory Farm House, High Street, Widford, SG12 8RA

Reference: 3/16/0532/FUL

Scale: 1:1250 O.S Sheet: TL4215

Date of Print: 3 May 2016